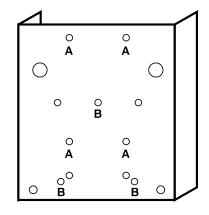

### Mounting Bracket

#### **Shimpo Force Gauges**

- 1. Remove the bracket from the test stand using the 5mm Allen wrench included.
- Use the mounting holes marked "A" on the diagram for mounting the FGE and FGV series force gauges with the (4) M4x8 Philips head screws included.
- 3. Use the mounting holes marked "B" on the diagram for mounting the DFS series force gauges with the (3) M5x6 Philips head screws included.
- 4. Adjust the clearance span by removing the hex bolt from the hole in the back of the stand. Loosen but do not remove the hex bolts from the (3) slots. Adjust the span by sliding the drive unit to the hole position desired and insert the hex bolt and tighten. Tighten the (3) hex bolts in the slots as well.
- 5. Re-install the bracket with the force gauge to the test stand.
- 6. Testing may now begin with the force gauge and test stand.

Mounting Bracket

Dimensions in mm