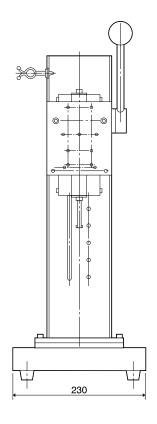

## Specifications

**Capacity:** 50Kg (110lbs.) **Travel:** 50mm (1.97in.) MAX

Clearance: 84-294mm

8 positions, 30mm/step (7 steps)

**Weight:** 15Kg (33lbs.)