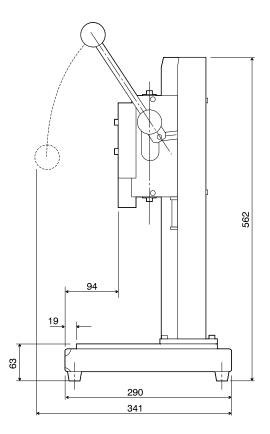

## Specifications

**Capacity:** 50Kg (110lbs.) **Travel:** 50mm (1.97in.) MAX

Clearance: 84-294mm

8 positions, 30mm/step (7 steps)

**Weight:** 15Kg (33lbs.)