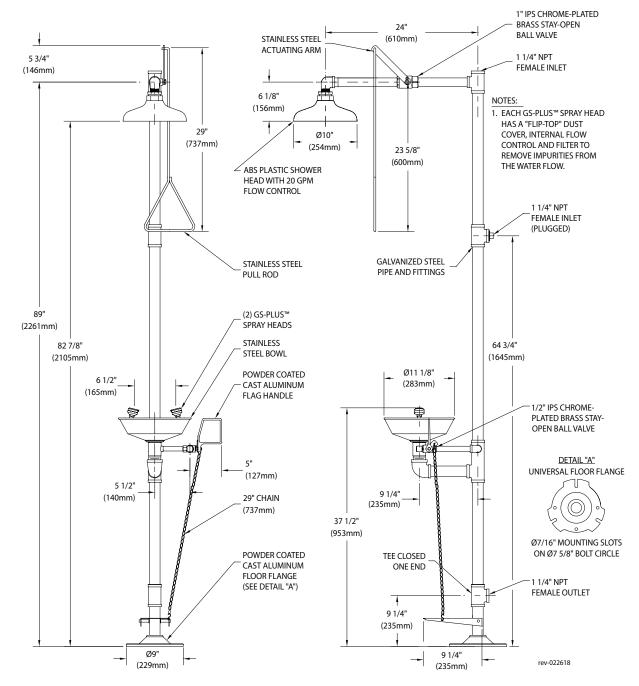

**Shower Head:** 10" diameter orange ABS plastic with 20 GPM flow control.

**Shower Valve:** 1" IPS chrome plated brass stay-open ball valve. Valve is US-made with chrome plated brass ball and PTFE seals. Furnished with stainless steel actuating arm and 29" stainless steel pull rod.

**Spray Head Assembly:** Two GS-Plus<sup>™</sup> spray heads. Each head has a "flip top" dust cover, internal flow control and filter to remove impurities from water flow.

Eyewash Bowl: 11-1/8" diameter stainless steel (G1902HFC) or 11-3/4" diameter orange ABS plastic (G1902P-HFC).

**Eyewash Valve:** 1/2" IPS chrome plated brass stay-open ball valve. Valve is US-made with chrome plated brass ball and PTFE seals. Valve is activated by flag handle or foot treadle. Unit remains in operation until handle is returned to closed position.

Pipe and Fittings: Schedule 40 galvanized steel. Furnished with orange polyethylene pipe covers for high visibility and corrosion resistance.

Supply: 1-1/4" NPT female top or side inlet.

Waste: 1-1/4" NPT female outlet.