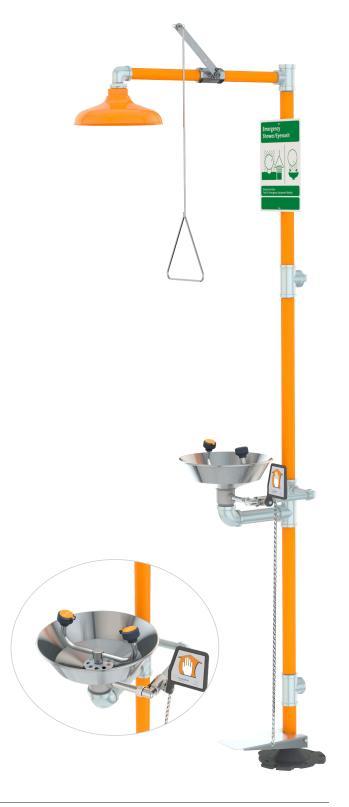

G1902HFC Safety Station with Eyewash, Hand and Foot Control, Stainless Steel Bowl G1902P-HFC Safety Station with Eyewash, Hand and Foot Control, Plastic Bowl

**Application:** Combination eyewash and shower safety station. Eyewash is activated by flag handle or foot treadle and features two GS-Plus™ spray-type outlet heads that deliver a flood of water for rinsing eyes.

**Shower Head:** 10" diameter orange ABS plastic with 20 GPM flow control.

**Shower Valve:** 1" IPS chrome plated brass stay-open ball valve. Valve is US-made with chrome plated brass ball and PTFE seals. Furnished with stainless steel actuating arm and 29" stainless steel pull rod.

**Spray Head Assembly:** Two GS-Plus<sup>™</sup> spray heads. Each head has a "flip top" dust cover, internal flow control and filter to remove impurities from water flow.

Eyewash Bowl: 11-1/8" diameter stainless steel (G1902HFC) or 11-3/4" diameter orange ABS plastic (G1902P-HFC).

**Eyewash Valve:** 1/2" IPS chrome plated brass stay-open ball valve. Valve is US-made with chrome plated brass ball and PTFE seals. Valve is activated by flag handle or foot treadle. Unit remains in operation until handle is returned to closed position.

Pipe and Fittings: Schedule 40 galvanized steel. Furnished with orange polyethylene pipe covers for high visibility and corrosion resistance.

Supply: 1-1/4" NPT female top or side inlet.

Waste: 1-1/4" NPT female outlet.

Sign: ANSI-compliant identification sign.

Quality Assurance: Valve and spray head assemblies are factory assembled and water tested prior to shipment.