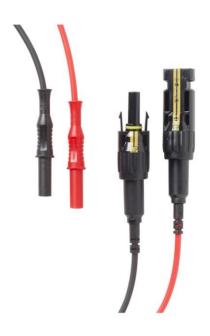

## Model PVLEAD1 Solar MC4 to 4mm Test Lead Set

## **Features**

- Set of black and red MC4 to 4mm adapter test leads for solar applications
- The black lead is a MC4 (female) to 4mm sheathed banana plug on a 60-inch test lead
- The red lead is a MC4 (male) to 4mm sheathed banana plug on a 60-inch test lead
- Allows for connections to test tools that accept 4mm sheathed banana plugs
- Ensures safe current and voltage measurements on Photovoltaic (PV) modules and systems
- Connect measuring devices to PV power plants, for use in regular tests, measurements, and troubleshooting on solar PV panels
- Nickel plated contacts