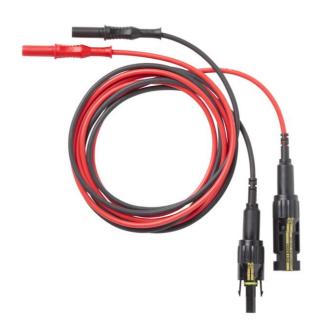

## Model PVLEAD1 Solar MC4 to 4mm Test Lead Set

## **Features**

- Set of black and red MC4 to 4mm adapter test leads for solar applications
- The black lead is a MC4 (female) to 4mm sheathed banana plug on a 60-inch test lead
- The red lead is a MC4 (male) to 4mm sheathed banana plug on a 60-inch test lead
- Allows for connections to test tools that accept 4mm sheathed banana plugs
- Ensures safe current and voltage measurements on Photovoltaic (PV) modules and systems
- Connect measuring devices to PV power plants, for use in regular tests, measurements, and troubleshooting on solar PV panels
- Nickel plated contacts