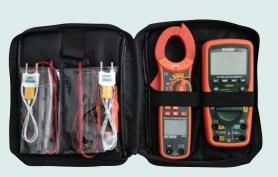

## **Kit Includes:**

- Model EX505 Industrial grade, CAT IV 600V, 4000 count display, waterproof (IP67), drop-proof, rugged multimeter with True RMS functions; CE/UL listed
- Model MA620 600A True RMS 6000 count AC Clamp-on MultiMeter with built-in non-contact AC Voltage Detector, test leads and temperature probe; CE/ETL approved
- · Set of double molded professional test leads
- Type K thermocouple bead probe and Type K to Banana Input Adaptor
- Includes a magnetic hanging strap for the multimeter
- Supplied in a soft carrying case that provides protection and organization for the meters whenever they are needed
- Dimensions: 9.8x8x2" (248x203x54mm); Weight: 1.5lbs (680g)

Large soft case conveniently fits meters and accessories for easy storage and transportation.

**Ordering Information:** 

MA620-K......Industrial DMM/Clamp Meter Test Kit