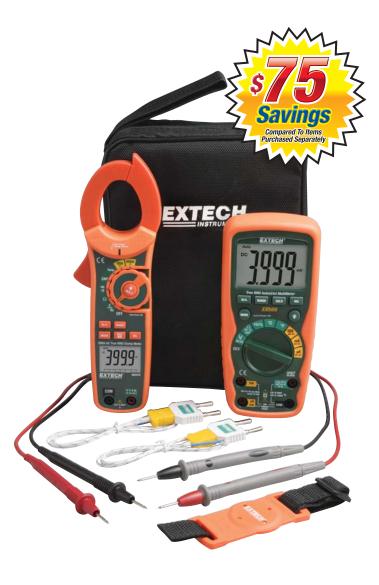

## **Industrial DMM/Clamp Meter Test Kit**

**CAT IV MultiMeter** 

And True RMS Clamp Meter with integrated AC Voltage Detector

## **Kit Includes:**

- Model EX505 Industrial grade, CAT IV 600V, 4000 count display, waterproof (IP67), drop-proof, rugged multimeter with True RMS functions; CE/UL listed
- Model MA620 600A True RMS 6000 count AC Clamp-on MultiMeter with built-in non-contact AC Voltage Detector, test leads and temperature probe; CE/ETL approved
- · Set of double molded professional test leads
- Type K thermocouple bead probe and Type K to Banana Input Adaptor
- Includes a magnetic hanging strap for the multimeter
- Supplied in a soft carrying case that provides protection and organization for the meters whenever they are needed
- Dimensions: 9.8x8x2" (248x203x54mm); Weight: 1.5lbs (680g)