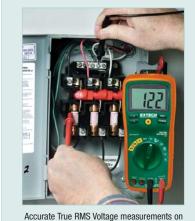

l Test Kit**

## Plant maintenance, HVAC or electrical technician's Kit

Assembled to provide all the electrical testing needs for installation and repair of electrical systems, HVAC equipment and large appliances

## **Kit Includes:**

- EX430 Autoranging True RMS MultiMeter with 11 functions including Capacitance, Frequency and Temperature
- Model MA200 400A Clamp Meter with basic AC Current and 1mA resolution
- Model 40130 Non-Contact Voltage Detector detects AC Voltage from 100VAC to 600VAC without touching the source
- Set of CAT III-1000V test leads
- Type K thermocouple bead probe and Type K to Banana Input Adaptor
- Supplied in an attractive storage case that provides protection and organization for the meters whenever they are needed
- Dimensions: 9.5x6.8x2.8" (241x173x71mm)







Accurate True RMS Voltage measurements on distorted waveforms

## **Ordering Information:**

TK430 .....Electrical Test Kit (including MultiMeter and Clamp Meter)

**480172** ......AC Line Splitter