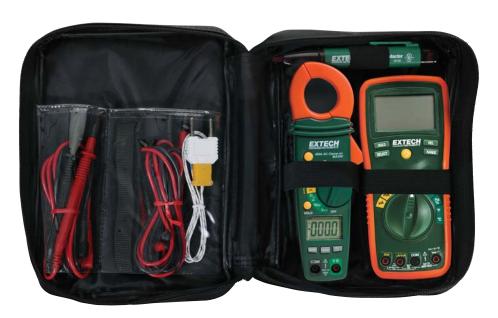

## **Electrical Test Kit**

## Plant maintenance, HVAC or electrical technician's Kit

Assembled to provide all the electrical testing needs for installation and repair of electrical systems, HVAC equipment and large appliances

## **Kit Includes:**

- EX430 Autoranging True RMS MultiMeter with 11 functions including Capacitance, Frequency and Temperature
- Model MA200 400A Clamp Meter with basic AC Current and 1mA resolution
- Model 40130 Non-Contact Voltage Detector detects AC Voltage from 100VAC to 600VAC without touching the source
- Set of CAT III-1000V test leads
- Type K thermocouple bead probe and Type K to Banana Input Adaptor
- Supplied in an attractive storage case that provides protection and organization for the meters whenever they are needed
- Dimensions: 9.5x6.8x2.8" (241x173x71mm)